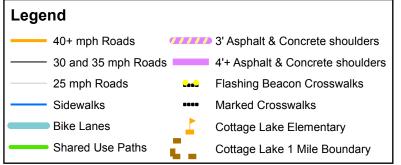

## **Cottage Lake Elementary**

Bicycle Facilities Map

This map is a representation of bicycle facilities available as of June 2018, based on publicly available geographical information systems data. Facilities may differ from those indicated on the map and may not meet your comfort level for bicycling to school. These maps are not a recommendation of a route, but are provided to inform you of the available facilities near the school. It is highly recommended that parents walk or ride the planned route with their child(ren) prior to allowing them to ride to and from school. Map updates are planned in June of 2021.