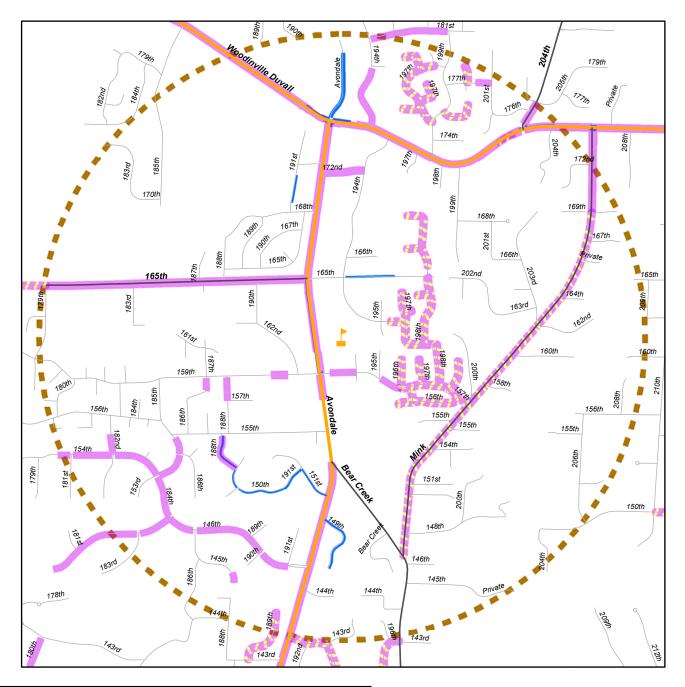

## **Cottage Lake Elementary**

Bicycle Facilities Map

This map is a representation of bicycle facilities available as of June 2018, based on publicly available geographical information systems data. Facilities may differ from those indicated on the map and may not meet your comfort level for bicycling to school. These maps are not a recommendation of a route, but are provided to inform you of the available facilities near the school. It is highly recommended that parents walk or ride the planned route with their child(ren) prior to allowing them to ride to and from school. Map updates are planned in June of 2021.